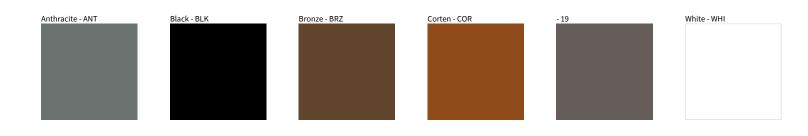

## ETEREA 2.0 PORTABLE COLOR FINISH CHART

| PROJECT  |
|----------|
| ТҮРЕ     |
| NOTES    |
| QUANTITY |
| DATE     |

Digital: Not all screens are calibrated the same, and therefore, colors will appear differently between screens.